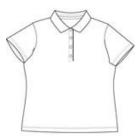

# 

Tailored for a feminine fit, this style truly performs with Dri-FIT moisture management technology. Design features include a flat knit collar, four-button placket and open hem sleeves. Pearlized buttons are selected to complement the shirt color. The contrast Swoosh design trademark is embroidered on the left sleeve. Made of 5.3-ounce, 100% polyester Dri-FIT fabric.

Ladies Tech Basic Dri-FIT Polo 203697